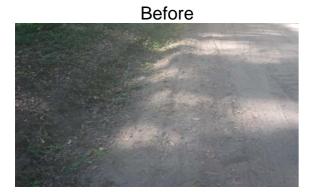

## Project Summary

Project Summary: Bluebell Lane

**Activity:** Routine/Preventive Maintenance

**Duration:** 7/25/16 - 7/26/16

Narrative Description of Project:

Installed (1) driveway pipe.

| 2017-506 / Bluebell Lane              | Labor | Labor    | Equipment | Material | Contractor | Indirect |            |
|---------------------------------------|-------|----------|-----------|----------|------------|----------|------------|
|                                       | Hours | Cost     | Cost      | Cost     | Cost       | Labor    | Total Cost |
| AUDIT / Audit Project                 | 0.5   | \$11.75  | \$0.00    | \$0.00   | \$0.00     | \$6.62   | \$18.36    |
| DPINS / Driveway Pipe - Installed     | 20.0  | \$440.75 | \$67.83   | \$260.60 | \$0.00     | \$281.85 | \$1,051.03 |
| HAUL / Hauling                        | 7.0   | \$155.89 | \$65.94   | \$63.71  | \$0.00     | \$100.94 | \$386.48   |
| STAGING / Staging Materials/Equipment | 9.0   | \$190.32 | \$30.43   | \$10.80  | \$0.00     | \$119.70 | \$351.25   |
| 2017-506 / Bluebell Lane              | 36.5  | \$798.71 | \$164.20  | \$335.11 | \$0.00     | \$509.10 | \$1,807.12 |
| Sub Total                             |       |          |           |          |            |          |            |
|                                       |       |          |           |          |            |          |            |
|                                       |       |          |           |          |            |          |            |
| Grand Total                           | 36.5  | \$798.71 | \$164.20  | \$335.11 | \$0.00     | \$509.10 | \$1,807.12 |