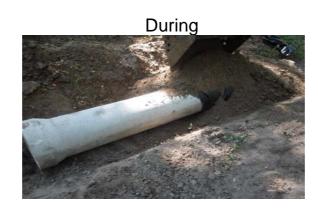

## Project Summary

Project Summary: Bluebell Lane

**Activity:** Routine/Preventive Maintenance

**Duration:** 7/25/16 - 7/26/16

Narrative Description of Project:

Installed (1) driveway pipe.

| 2017-506 / Bluebell Lane              | Labor | Labor    | Equipment | Material | Contractor | Indirect |            |
|---------------------------------------|-------|----------|-----------|----------|------------|----------|------------|
|                                       | Hours | Cost     | Cost      | Cost     | Cost       | Labor    | Total Cost |
| AUDIT / Audit Project                 | 0.5   | \$11.75  | \$0.00    | \$0.00   | \$0.00     | \$6.62   | \$18.36    |
| DPINS / Driveway Pipe - Installed     | 20.0  | \$440.75 | \$67.83   | \$260.60 | \$0.00     | \$281.85 | \$1,051.03 |
| HAUL / Hauling                        | 7.0   | \$155.89 | \$65.94   | \$63.71  | \$0.00     | \$100.94 | \$386.48   |
| STAGING / Staging Materials/Equipment | 9.0   | \$190.32 | \$30.43   | \$10.80  | \$0.00     | \$119.70 | \$351.25   |
| 2017-506 / Bluebell Lane              | 36.5  | \$798.71 | \$164.20  | \$335.11 | \$0.00     | \$509.10 | \$1,807.12 |
| Sub Total                             |       |          |           |          |            |          |            |
|                                       |       |          |           |          |            |          |            |
|                                       |       |          |           |          |            |          |            |
| Grand Total                           | 36.5  | \$798.71 | \$164.20  | \$335.11 | \$0.00     | \$509.10 | \$1,807.12 |