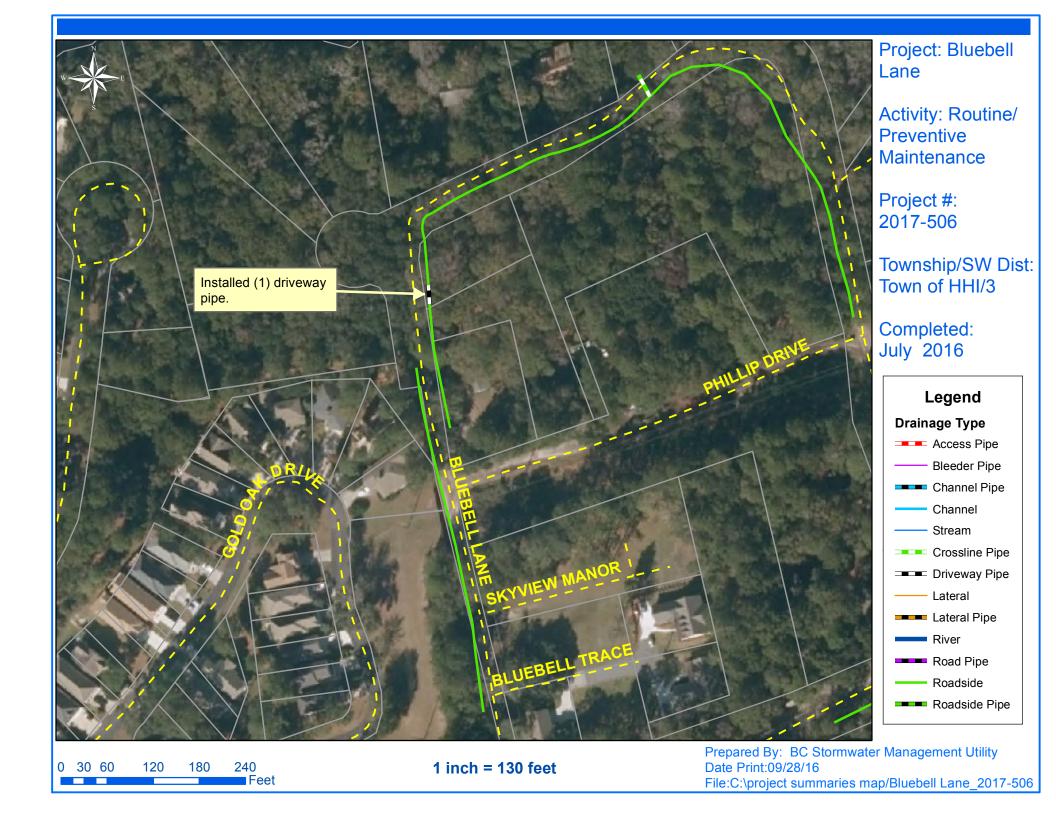

## Project Summary

Project Summary: Bluebell Lane

**Activity:** Routine/Preventive Maintenance

**Duration:** 7/25/16 - 7/26/16

Narrative Description of Project:

Installed (1) driveway pipe.

| 2017-506 / Bluebell Lane              | Labor | Labor    | Equipment | Material | Contractor | Indirect |            |
|---------------------------------------|-------|----------|-----------|----------|------------|----------|------------|
|                                       | Hours | Cost     | Cost      | Cost     | Cost       | Labor    | Total Cost |
| AUDIT / Audit Project                 | 0.5   | \$11.75  | \$0.00    | \$0.00   | \$0.00     | \$6.62   | \$18.36    |
| DPINS / Driveway Pipe - Installed     | 20.0  | \$440.75 | \$67.83   | \$260.60 | \$0.00     | \$281.85 | \$1,051.03 |
| HAUL / Hauling                        | 7.0   | \$155.89 | \$65.94   | \$63.71  | \$0.00     | \$100.94 | \$386.48   |
| STAGING / Staging Materials/Equipment | 9.0   | \$190.32 | \$30.43   | \$10.80  | \$0.00     | \$119.70 | \$351.25   |
| 2017-506 / Bluebell Lane              | 36.5  | \$798.71 | \$164.20  | \$335.11 | \$0.00     | \$509.10 | \$1,807.12 |
| Sub Total                             |       |          |           |          |            |          |            |
|                                       |       |          |           |          |            |          |            |
|                                       |       |          |           |          |            |          |            |
| Grand Total                           | 36.5  | \$798.71 | \$164.20  | \$335.11 | \$0.00     | \$509.10 | \$1,807.12 |