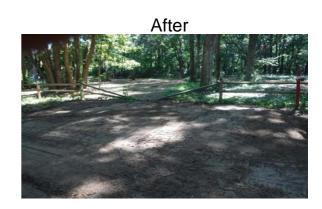

## Project Summary

Project Summary: Bluebell Lane

**Activity:** Routine/Preventive Maintenance

**Duration:** 7/25/16 - 7/26/16

Narrative Description of Project:

Installed (1) driveway pipe.

| 2017-506 / Bluebell Lane              | Labor | Labor    | Equipment | Material | Contractor | Indirect |            |
|---------------------------------------|-------|----------|-----------|----------|------------|----------|------------|
|                                       | Hours | Cost     | Cost      | Cost     | Cost       | Labor    | Total Cost |
| AUDIT / Audit Project                 | 0.5   | \$11.75  | \$0.00    | \$0.00   | \$0.00     | \$6.62   | \$18.36    |
| DPINS / Driveway Pipe - Installed     | 20.0  | \$440.75 | \$67.83   | \$260.60 | \$0.00     | \$281.85 | \$1,051.03 |
| HAUL / Hauling                        | 7.0   | \$155.89 | \$65.94   | \$63.71  | \$0.00     | \$100.94 | \$386.48   |
| STAGING / Staging Materials/Equipment | 9.0   | \$190.32 | \$30.43   | \$10.80  | \$0.00     | \$119.70 | \$351.25   |
| 2017-506 / Bluebell Lane              | 36.5  | \$798.71 | \$164.20  | \$335.11 | \$0.00     | \$509.10 | \$1,807.12 |
| Sub Total                             |       |          |           |          |            |          |            |
|                                       |       |          |           |          |            |          |            |
|                                       |       |          |           |          |            |          |            |
| Grand Total                           | 36.5  | \$798.71 | \$164.20  | \$335.11 | \$0.00     | \$509.10 | \$1,807.12 |